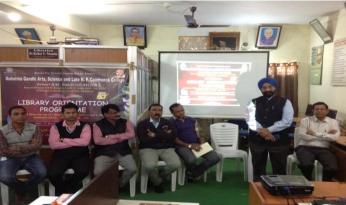

# LIBRARY ORIENTATION PROGRAMME 2021 - 2022

### Date: 4<sup>th</sup> December 2021 to 15<sup>th</sup> December 2021

| Name of Activity            | <b>Library Orientation Programme 2021 – 22</b>                                                                                                                                                                                                                                                                                                                                                                                                                                                                                                                                                                                                                                                                                                                                                                              |
|-----------------------------|-----------------------------------------------------------------------------------------------------------------------------------------------------------------------------------------------------------------------------------------------------------------------------------------------------------------------------------------------------------------------------------------------------------------------------------------------------------------------------------------------------------------------------------------------------------------------------------------------------------------------------------------------------------------------------------------------------------------------------------------------------------------------------------------------------------------------------|
| ·                           | On 4th December 2021, on the occasion of the inauguration of the Library Orientation Program, a Book Exhibition was Organized by the College Library.                                                                                                                                                                                                                                                                                                                                                                                                                                                                                                                                                                                                                                                                       |
| Date of Activity            | 4 <sup>th</sup> December 2021 to 15 <sup>th</sup> December 2021                                                                                                                                                                                                                                                                                                                                                                                                                                                                                                                                                                                                                                                                                                                                                             |
| Name of Coordinator         | Dr. Kishor N. Wasurke (Librarian) Dr. Vijay Raiwatkar (Coordinator) Knowledge & Resource Committee                                                                                                                                                                                                                                                                                                                                                                                                                                                                                                                                                                                                                                                                                                                          |
| No of Students Participated | 670 Total Students for Class wise Like (BA I, II, III., BSc I, II, III., B.Com I, II, III and M.A(History, Marathi, Economics, Sociology) I, II., MSc (Mathematics, Geology, Zoology, Chemistry) I, II                                                                                                                                                                                                                                                                                                                                                                                                                                                                                                                                                                                                                      |
| No of Faculty Participated  | As per Schedule of Library Orientation Programme Date and Class wise Faculty are Participate.                                                                                                                                                                                                                                                                                                                                                                                                                                                                                                                                                                                                                                                                                                                               |
| Objective of Activity       | How to meet your information needs for reading, study and research with the help of all the databases that have the available materials and the databases of which the college library is a member. For this, databases like DELNET, NLIST, NDL and MOPAC are very capable and along with this, similar information is also provided.                                                                                                                                                                                                                                                                                                                                                                                                                                                                                       |
| Brief Description           | On 4th December 2021, on the occasion of the inauguration of the Library Orientation Program, a Book Exhibition was organized by the college library. Competitive examination books in the library of these book exhibitions as well as textbooks for the information of all the students entering the first year, paper sets, its syllabus according to all the subjects were displayed in this exhibition. The inauguration of this Book Exhibition and Library Orientation Program was done by the Principal of the College, Hon. Lalsingh Khalsa Sir.  On this occasion, Vice-Principal Dr. Chandrakant Dorlikar, Head of Arts Faculty, Prof. Nomesh Meshram, Head of Science Faculty Dr. Jayesh Papadkar, Head of Commerce Faculty Dr. Manoj Thaware, Knowledge Resource Committee Coordinator Dr. Vijay Rawatkar, all |

# Photograph of Inauguration of Library Orientation Program & 'Book Exhibition' Date 04/12/2021