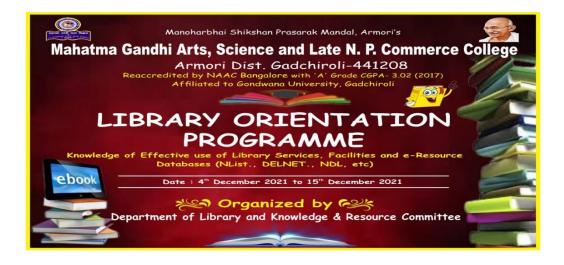

# LIBRARY ORIENTATION PROGRAMME 2021 - 2022

### Date: 4<sup>th</sup> December 2021 to 15<sup>th</sup> December 2021

| Name of Activity            | <b>Library Orientation Programme 2021 – 22</b>                                                                                                                                                                                                                                                                                                                                                                                                                                                                                                                                                                                                                                                                                                                                                                              |
|-----------------------------|-----------------------------------------------------------------------------------------------------------------------------------------------------------------------------------------------------------------------------------------------------------------------------------------------------------------------------------------------------------------------------------------------------------------------------------------------------------------------------------------------------------------------------------------------------------------------------------------------------------------------------------------------------------------------------------------------------------------------------------------------------------------------------------------------------------------------------|
| ·                           | On 4th December 2021, on the occasion of the inauguration of the Library Orientation Program, a Book Exhibition was Organized by the College Library.                                                                                                                                                                                                                                                                                                                                                                                                                                                                                                                                                                                                                                                                       |
| Date of Activity            | 4 <sup>th</sup> December 2021 to 15 <sup>th</sup> December 2021                                                                                                                                                                                                                                                                                                                                                                                                                                                                                                                                                                                                                                                                                                                                                             |
| Name of Coordinator         | Dr. Kishor N. Wasurke (Librarian) Dr. Vijay Raiwatkar (Coordinator) Knowledge & Resource Committee                                                                                                                                                                                                                                                                                                                                                                                                                                                                                                                                                                                                                                                                                                                          |
| No of Students Participated | 670 Total Students for Class wise Like (BA I, II, III., BSc I, II, III., B.Com I, II, III and M.A(History, Marathi, Economics, Sociology) I, II., MSc (Mathematics, Geology, Zoology, Chemistry) I, II                                                                                                                                                                                                                                                                                                                                                                                                                                                                                                                                                                                                                      |
| No of Faculty Participated  | As per Schedule of Library Orientation Programme Date and Class wise Faculty are Participate.                                                                                                                                                                                                                                                                                                                                                                                                                                                                                                                                                                                                                                                                                                                               |
| Objective of Activity       | How to meet your information needs for reading, study and research with the help of all the databases that have the available materials and the databases of which the college library is a member. For this, databases like DELNET, NLIST, NDL and MOPAC are very capable and along with this, similar information is also provided.                                                                                                                                                                                                                                                                                                                                                                                                                                                                                       |
| Brief Description           | On 4th December 2021, on the occasion of the inauguration of the Library Orientation Program, a Book Exhibition was organized by the college library. Competitive examination books in the library of these book exhibitions as well as textbooks for the information of all the students entering the first year, paper sets, its syllabus according to all the subjects were displayed in this exhibition. The inauguration of this Book Exhibition and Library Orientation Program was done by the Principal of the College, Hon. Lalsingh Khalsa Sir.  On this occasion, Vice-Principal Dr. Chandrakant Dorlikar, Head of Arts Faculty, Prof. Nomesh Meshram, Head of Science Faculty Dr. Jayesh Papadkar, Head of Commerce Faculty Dr. Manoj Thaware, Knowledge Resource Committee Coordinator Dr. Vijay Rawatkar, all |